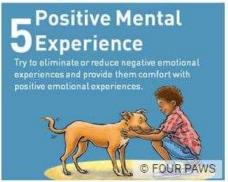

### **Animal welfare freedoms**

- Freedom from hunger and thirst, by ready access to fresh water and a diet to maintain full health and vigour.
- Freedom f environmε
- Freedom f diagnosis a
- Freedom t space, pro
- Freedom f treatment