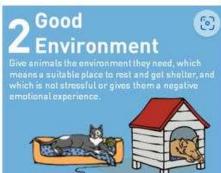

### **Animal welfare freedoms**

- Freedom from hunger and thirst, by ready access to fresh water and a diet to maintain full health and vigour.
- Freedom f environmε
- Freedom f diagnosis a
- Freedom t space, pro
- Freedom f treatment